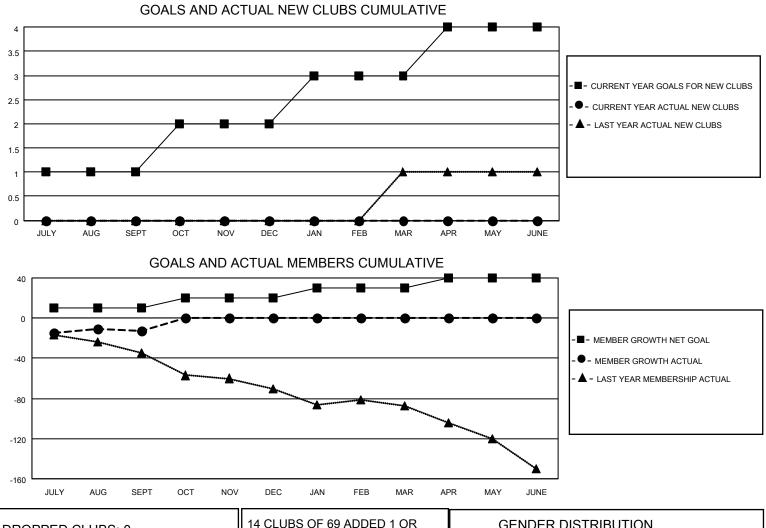

## LOCATION NOVA SCOTIA

District N 2

Results as of: 9/30/2022

| Clubs                 |               |           |               | Members               |                        |                         |                                                    |
|-----------------------|---------------|-----------|---------------|-----------------------|------------------------|-------------------------|----------------------------------------------------|
| RESULTS FOR 2022-2023 |               |           |               | RESULTS FOR 2022-2023 |                        |                         |                                                    |
| QUARTER               | NEW CLUB GOAL | NEW CLUBS | DROPPED CLUBS | QUARTER               | BER GROWTH NET<br>GOAL | MEMBER GROWTH<br>ACTUAL | DROPPED<br>MEMBERS ACTUAL<br>(including transfers) |
| JULY/AUG/SEPT         | 1             | 0         | 0             | JULY/AUG/SEPT         | 10                     | 31                      | 41                                                 |
| OCT/NOV/DEC           | 1             | 0         | 0             | OCT/NOV/DEC           | 10                     | 0                       | 0                                                  |
| JAN/FEB/MAR           | 1             | 0         | 0             | JAN/FEB/MAR           | 10                     | 0                       | 0                                                  |
| APR/MAY/JUNE          | 1             | 0         | 0             | APR/MAY/JUNE          | 10                     | 0                       | 0                                                  |